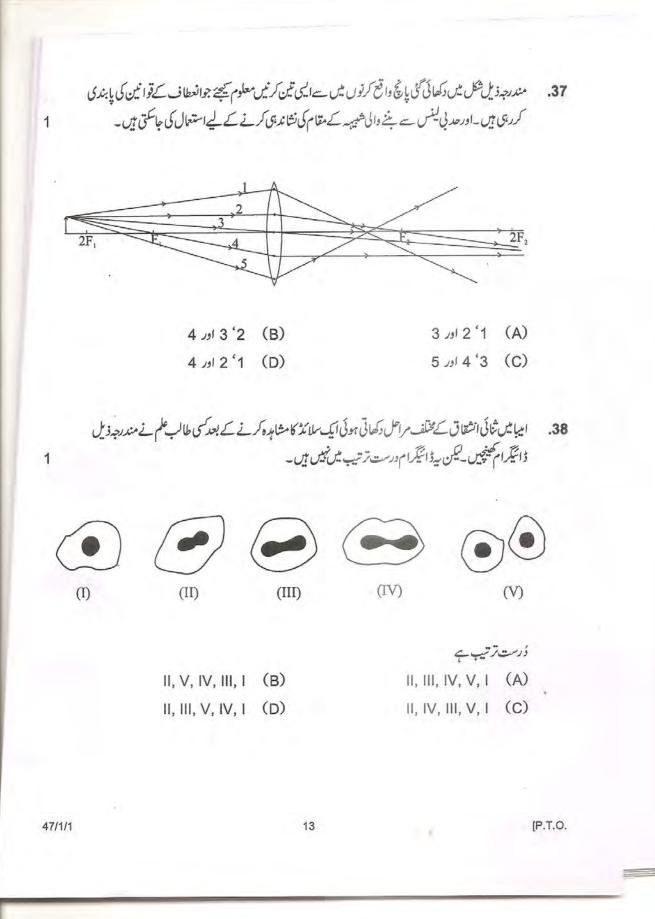

درج کیا: 1 تمبر شحار Zi Lr Le 1 30° 20° 31° 11 40° 25° 40° 111 50° 31° 49° ۇرست مشابدات بىن-(A) 1 lec 11 111 JI (B) (C) | اور ||| (D) 1'11 (D) [P.T.O.

9

47/1/1



34. محمى شيشے مح پرزم سے گذرتى ہوئى روشنى كى كرن كاراستە ترسيم كرنے كا تجرب كرتے وقت، چارطالب علموں نے واقع کرن اور مخروج کرن کی نشاند ہی اپنی ڈ انگر اموں میں پنچے دکھائے گئے طور سے کی 1 (II) (I) (IV) (III) روشی کی کرن کا درست راسته دکھایا گیاہے (A) ایس (B) اا ﷺ (C) ااا س (D) ۱۷ 💭 کی شیشے کے پرزم سے مختلف زاوید وقوع سے گذرتی ہوئی روشن کی کرنوں کا راستہ ترسیم کرنے کے تجربے کرتے ہوئے، .35 كونى طالب علم ديكي كاكتخروج كرن 1 (A) واقع کرن کے متوازی ہے (B) واقع کرن پر عمود ہے (C) العطافي كرن كے متوازن ہے D) واقع کرن کی ست میں کسی زادیے پر مڑجاتی ہے۔ [P.T.O. 11 47/1/1

----

for more materials visit www.educationobserver.com/forum





3. خمير (yeast) ميں كلياؤ (budding) ترجمل م يتعلق درست بيان منتخب سيجيند 1 (۱) ایک کلی اصل جسم کے تعمی کسی مخصوص علاقے سے اُگتی ہے۔ (۱۱) بنیادی بیل دودختر سلوں میں تقشیم ہوتا ہے اور بنیا دی شخص باقی نہیں رہتا۔ (۱۱۱) بنیادی جسم سے علیحدہ ہونے سے پہلے کوئی کلی، ایک دوسری کلی شکیل کر سکتی ہے۔ (IV) کوئی کلی جب بنیادی جسم سے علیحدہ ہوجاتی ہے تواکی نے جاندار کی شکل میں آجاتی ہے۔ (A) 1' 11 lec 111 IV الأ الا اور IV (B) (C) 111' VI lec 1 (D) VI'I lec II پودوں اور جانوروں کے تحفظ شدہ/ دستیاب نمونوں کے مشاہدہ کی بنیا د پر بھی درجے کے طالب علموں کے ذریعے .40 1 اخذ کے گئے مختلف نتائج کامطالعہ پیجئے۔ (١) آلوادر شکرفند بودوں تے مماثل فعل اعضامیں-(۱۱) کیڑوں کے پراور پرندوں کے پر، جانوروں کے ہم اصل اعضا ہیں۔ (۱۱۱) کیڑوں کے پراور چرگا دڑوں کے پرجانوروں کے مماثل فعل اعضاء ہیں۔ (IV) کیمو کے کانٹے اور آمریل