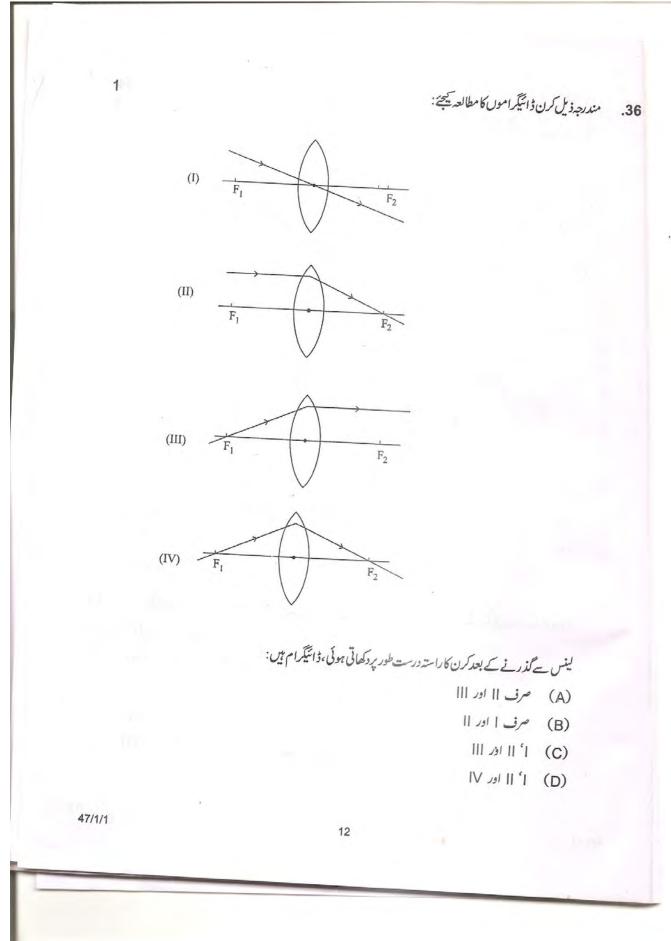

یں درج کیا: 1 تمبر شحار Zi Lr Le 1 30° 20° 31° 11 40° 25° 40° 111 50° 31° 49° ۇرست مشابدات بىن-(A) 1 lec 11 111 JI (B) (C) | اور ||| (D) 1'11 (D) [P.T.O.

9

47/1/1



34. محمى شيشے مح پرزم سے گذرتى ہوئى روشنى كى كرن كاراستە ترسيم كرنے كا تجرب كرتے وقت، چارطالب علموں نے واقع کرن اور مخروج کرن کی نشاند ہی اپنی ڈ انگر اموں میں پنچے دکھائے گئے طور سے کی 1 (II) (I) (IV) (III) روشی کی کرن کا درست راسته دکھایا گیاہے (A) ایس (B) اا ﷺ (C) ااا س (D) ۱۷ 💭 کی شیشے کے پرزم سے مختلف زاوید وقوع سے گذرتی ہوئی روشن کی کرنوں کا راستہ ترسیم کرنے کے تجربے کرتے ہوئے، .35 كونى طالب علم ديكي كاكتخروج كرن 1 (A) واقع کرن کے متوازی ہے (B) واقع کرن پر عمود ہے (C) العطافي كرن كے متوازن ہے D) واقع کرن کی ست میں کسی زادیے پر مڑجاتی ہے۔ [P.T.O. 11 47/1/1

----

for more materials visit www.educationobserver.com/forum





3. خمير (yeast) ميں كلياؤ (budding) ترجمل م يتعلق درست بيان منتخب سيجيند 1 (۱) ایک کلی اصل جسم کے تعمی کسی مخصوص علاقے سے اُگتی ہے۔ (۱۱) بنیادی بیل دودختر سلوں میں تقشیم ہوتا ہے اور بنیا دی شخص باقی نہیں رہتا۔ (۱۱۱) بنیادی جسم سے علیحدہ ہونے سے پہلے کوئی کلی، ایک دوسری کلی شکیل کر سکتی ہے۔ (IV) کوئی کلی جب بنیادی جسم سے علیحدہ ہوجاتی ہے تواکی نے جاندار کی شکل میں آجاتی ہے۔ (A) 1' 11 lec 111 IV الأ الا اور IV (B) (C) 111' VI lec 1 (D) VI'I lec II پودوں اور جانوروں کے تحفظ شدہ/ دستیاب نمونوں کے مشاہدہ کی بنیا د پر بھی درجے کے طالب علموں کے ذریعے .40 1 اخذ کے گئے مختلف نتائج کامطالعہ پیجئے۔ (١) آلوادر شکرفند بودوں تے مماثل فعل اعضامیں-(۱۱) کیڑوں کے پراور پرندوں کے پر، جانوروں کے ہم اصل اعضا ہیں۔ (۱۱۱) کیڑوں کے پراور چرگا دڑوں کے پرجانوروں کے مماثل فعل اعضاء ہیں۔ (IV) کیمو کے کانٹے اور آمر