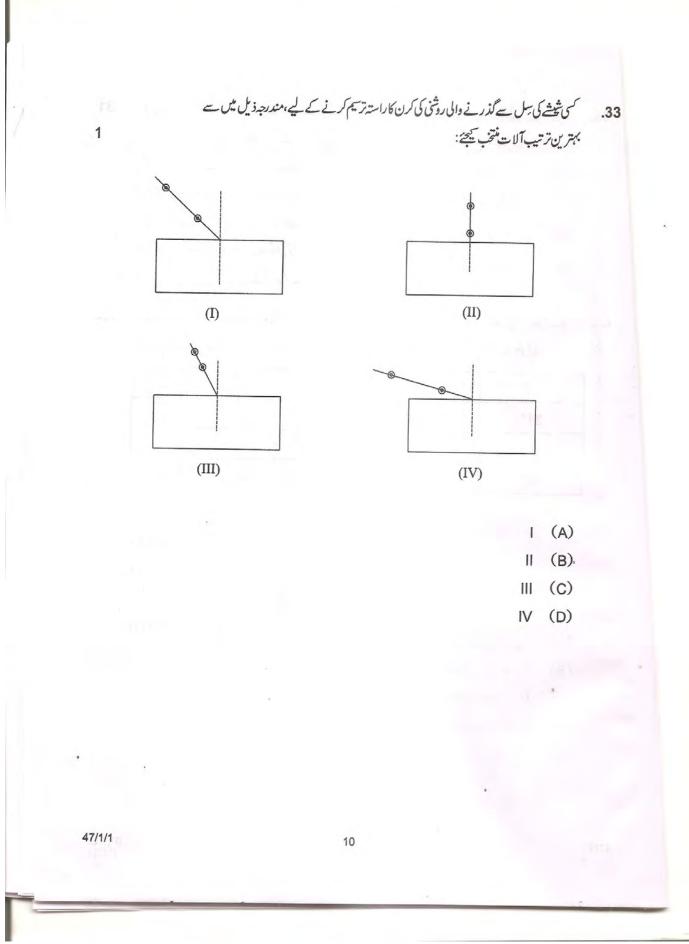

اضح هیپہہ ' جو فی آئینہ استعال كرتے ہوئے ايك پردے پر حاصل كرتا ہے۔ آئينے كى فوكل لمبائى بہتر طور پر معلوم كرنے كے ليے، اس كے استاد فے مشوره دیا که ده خوب روش، دورکی کی شےکونو س کرے۔طالب علم کوکیا کرنا چاہئے؟ (A) اسے آئیندکو پردے ہےدور ہٹا ناچا ہے۔ 1 (B) اسے آئیندکو پردے کے تھوڑ ااور نزد یک لے جانا چاہئے۔ (C) اسے آئینے اور پردے دونوں کونٹی شخب کی گئی شے کی جانب لے جانا چاہئے۔ (D) اسے نی منتخب کی گئی شے کی جانب صرف پردے کولے جانا چاہئے۔ تین مختلف زادید وقوع کے لیے، بثیثے کی سِل سے گذرتی ہوئی روشن کی کرن کا راستہ ترسیم کرنے کے بعد کسی طالب علم نے .32 ان کے متطابق زاویہ انعطاف 'r' اورزاویہ خروج 'e' ناپے، اورانھیں مندرجہ ذیل جدول میں درج کیا: 1 تمبر شحار Zi Lr Le 1 30° 20° 31° 11 40° 25° 40° 111 50° 31° 49° ۇرست مشابدات بىن-(A) 1 lec 11 111 JI (B) (C) | اور ||| (D) 1'11 (D) [P.T.O.

9

47/1/1



34. محمى شيشے مح پرزم سے گذرتى ہوئى روشنى كى كرن كاراستە ترسيم كرنے كا تجرب كرتے وقت، چارطالب علموں نے واقع کرن اور مخروج کرن کی نشاند ہی اپنی ڈ انگر اموں میں پنچے دکھائے گئے طور سے کی 1 (II) (I) (IV) (III) روشی کی کرن کا درست راسته دکھایا گیاہے (A) ایس (B) اا ﷺ (C) ااا س (D) ۱۷ 💭 کی شیشے کے پرزم سے مختلف زاوید وقوع سے گذرتی ہوئی روشن کی کرنوں کا راستہ ترسیم کرنے کے تجربے کرتے ہوئے، .35 كونى طالب علم ديكي كاكتخروج كرن 1 (A) واقع کرن کے متوازی ہے (B) واقع کرن پر عمود ہے (C) العطافي كرن كے متوازن ہے D) واقع کرن کی ست میں کسی زادیے پر مڑجاتی ہے۔ [P.T.O. 11 47/1/1

----

for more materials visit www.educationobserver.com/forum





3. خمير (yeast) ميں كلياؤ (budding) ترجمل م يتعلق درست بيان منتخب سيجيند 1 (۱) ایک کلی اصل جسم کے تعمی کسی مخصوص علاقے سے اُگتی ہے۔ (۱۱) بنیادی بیل دودختر سلوں می