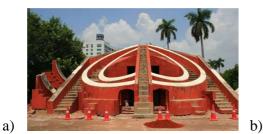

## **III. Identify the following pictures:-**

**Buland Darwaja** 

B

Imperial Tower

(2)

(5)

**Jantar Mantar** IV. Match the column :-

- Α
- a) It exclusively eats eucalyptus leaves
- b) A country with no rivers
- c) Heart and soul means
- d) To pull someone's leg means